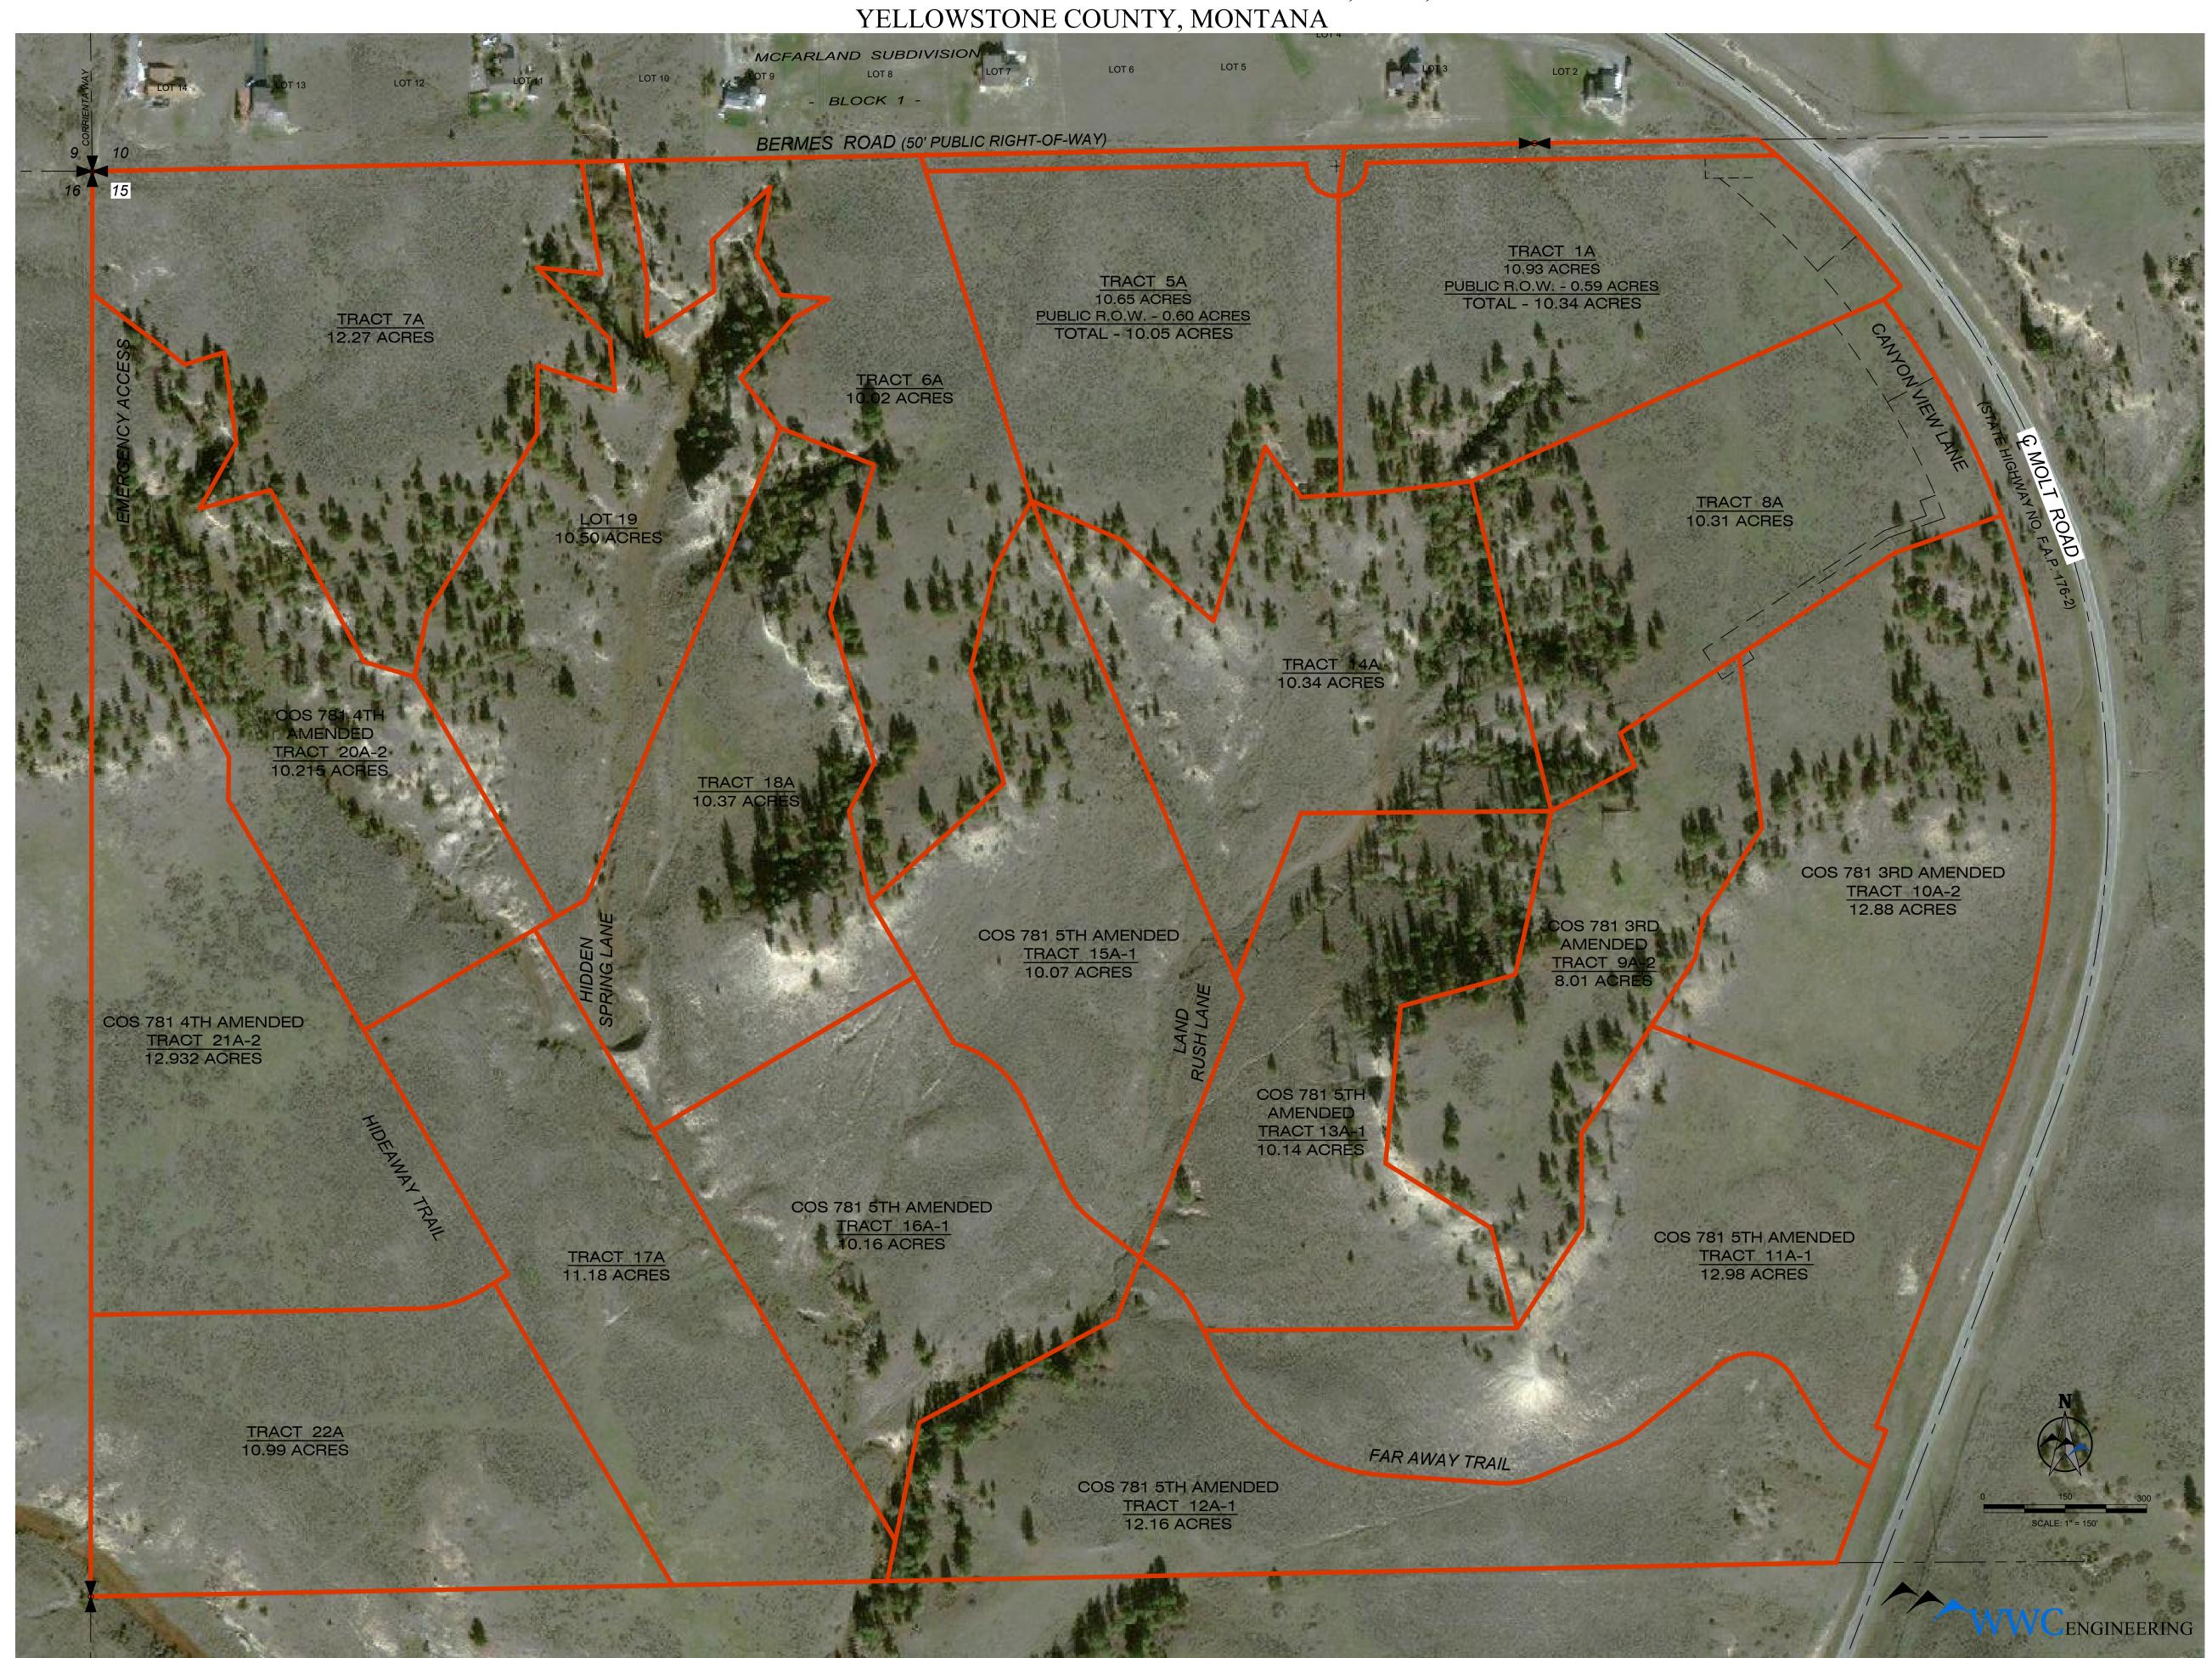

## CERTIFICATE OF SURVEY 781 2ND, 3RD, 4TH, & 5TH AMENDED

BEING ALL OF CERTIFICATE OF SURVEY 781
AND BEING A PORTION OF THE N1/2 OF SECTION 15, T01N, R24E
YELLOWSTONE COUNTY, MONTANA

## CERTIFICATE OF SURVEY 781 2ND, 3RD, 4TH & 5TH AMENDED

BEING ALL OF CERTIFICATE OF SURVEY 781
AND BEING A PORTION OF THE N1/2 OF SECTION 15, T01N, R24E
YELLOWSTONE COUNTY, MONTANA

## CERTIFICATE OF SURVEY 781 2ND, 3RD, 4TH, & 5TH AMENDED

BEING ALL OF CERTIFICATE OF SURVEY 781

## CERTIFICATE OF SURVEY 781 2ND, 3RD, 4TH, & 5TH AMENDED BEING ALL OF CERTIFICATE OF SURVEY 781 AND BEING A PORTION OF THE N1/2 OF SECTION 15, T01N, R24E YELLOWSTONE COUNTY, MONTANA BERMES ROAD (50' PUBLIC RIGHT-OF-WAY) TRACT 1A 10.93 ACRES PUBLIC R.O.W. - 0.59 ACRES TOTAL - 10.34 ACRES TRACT 5A 10.65 ACRES PUBLIC R.O.W. - 0.60 ACRES TOTAL 10.05 ACRES TRACT 6A /10.02 ACRES TRACT 8A 10.31 ACRES TRACT 18A 10.37 ACRES COS 781 3RD AMENDED TRACT 10A-2 12.88 ACRES COS 781 5TH AMENDED TRACT 15A-1 10,07 ACRES COS 781 3RD AMENDED TRACT 9A-2 8.01 ACRES CQ8 781 4TH AMENDED TRACT 21A-2 12.932 ACRES CO\$ 781 STH AMENDED TRACT 134-10.14 ACHES COS 781 5TH AMENDED TRACT 16A-1 10.16 ACRES // COS 781 5TH AMENDED / TRACT 11A-1 /12,98 ACRES TRACT 17A 11.18 ACRES TRACT 22A FAR AWAY TRAIL COS 781 5TH AMENDED TRACT 12A-1 12.16 ACRES