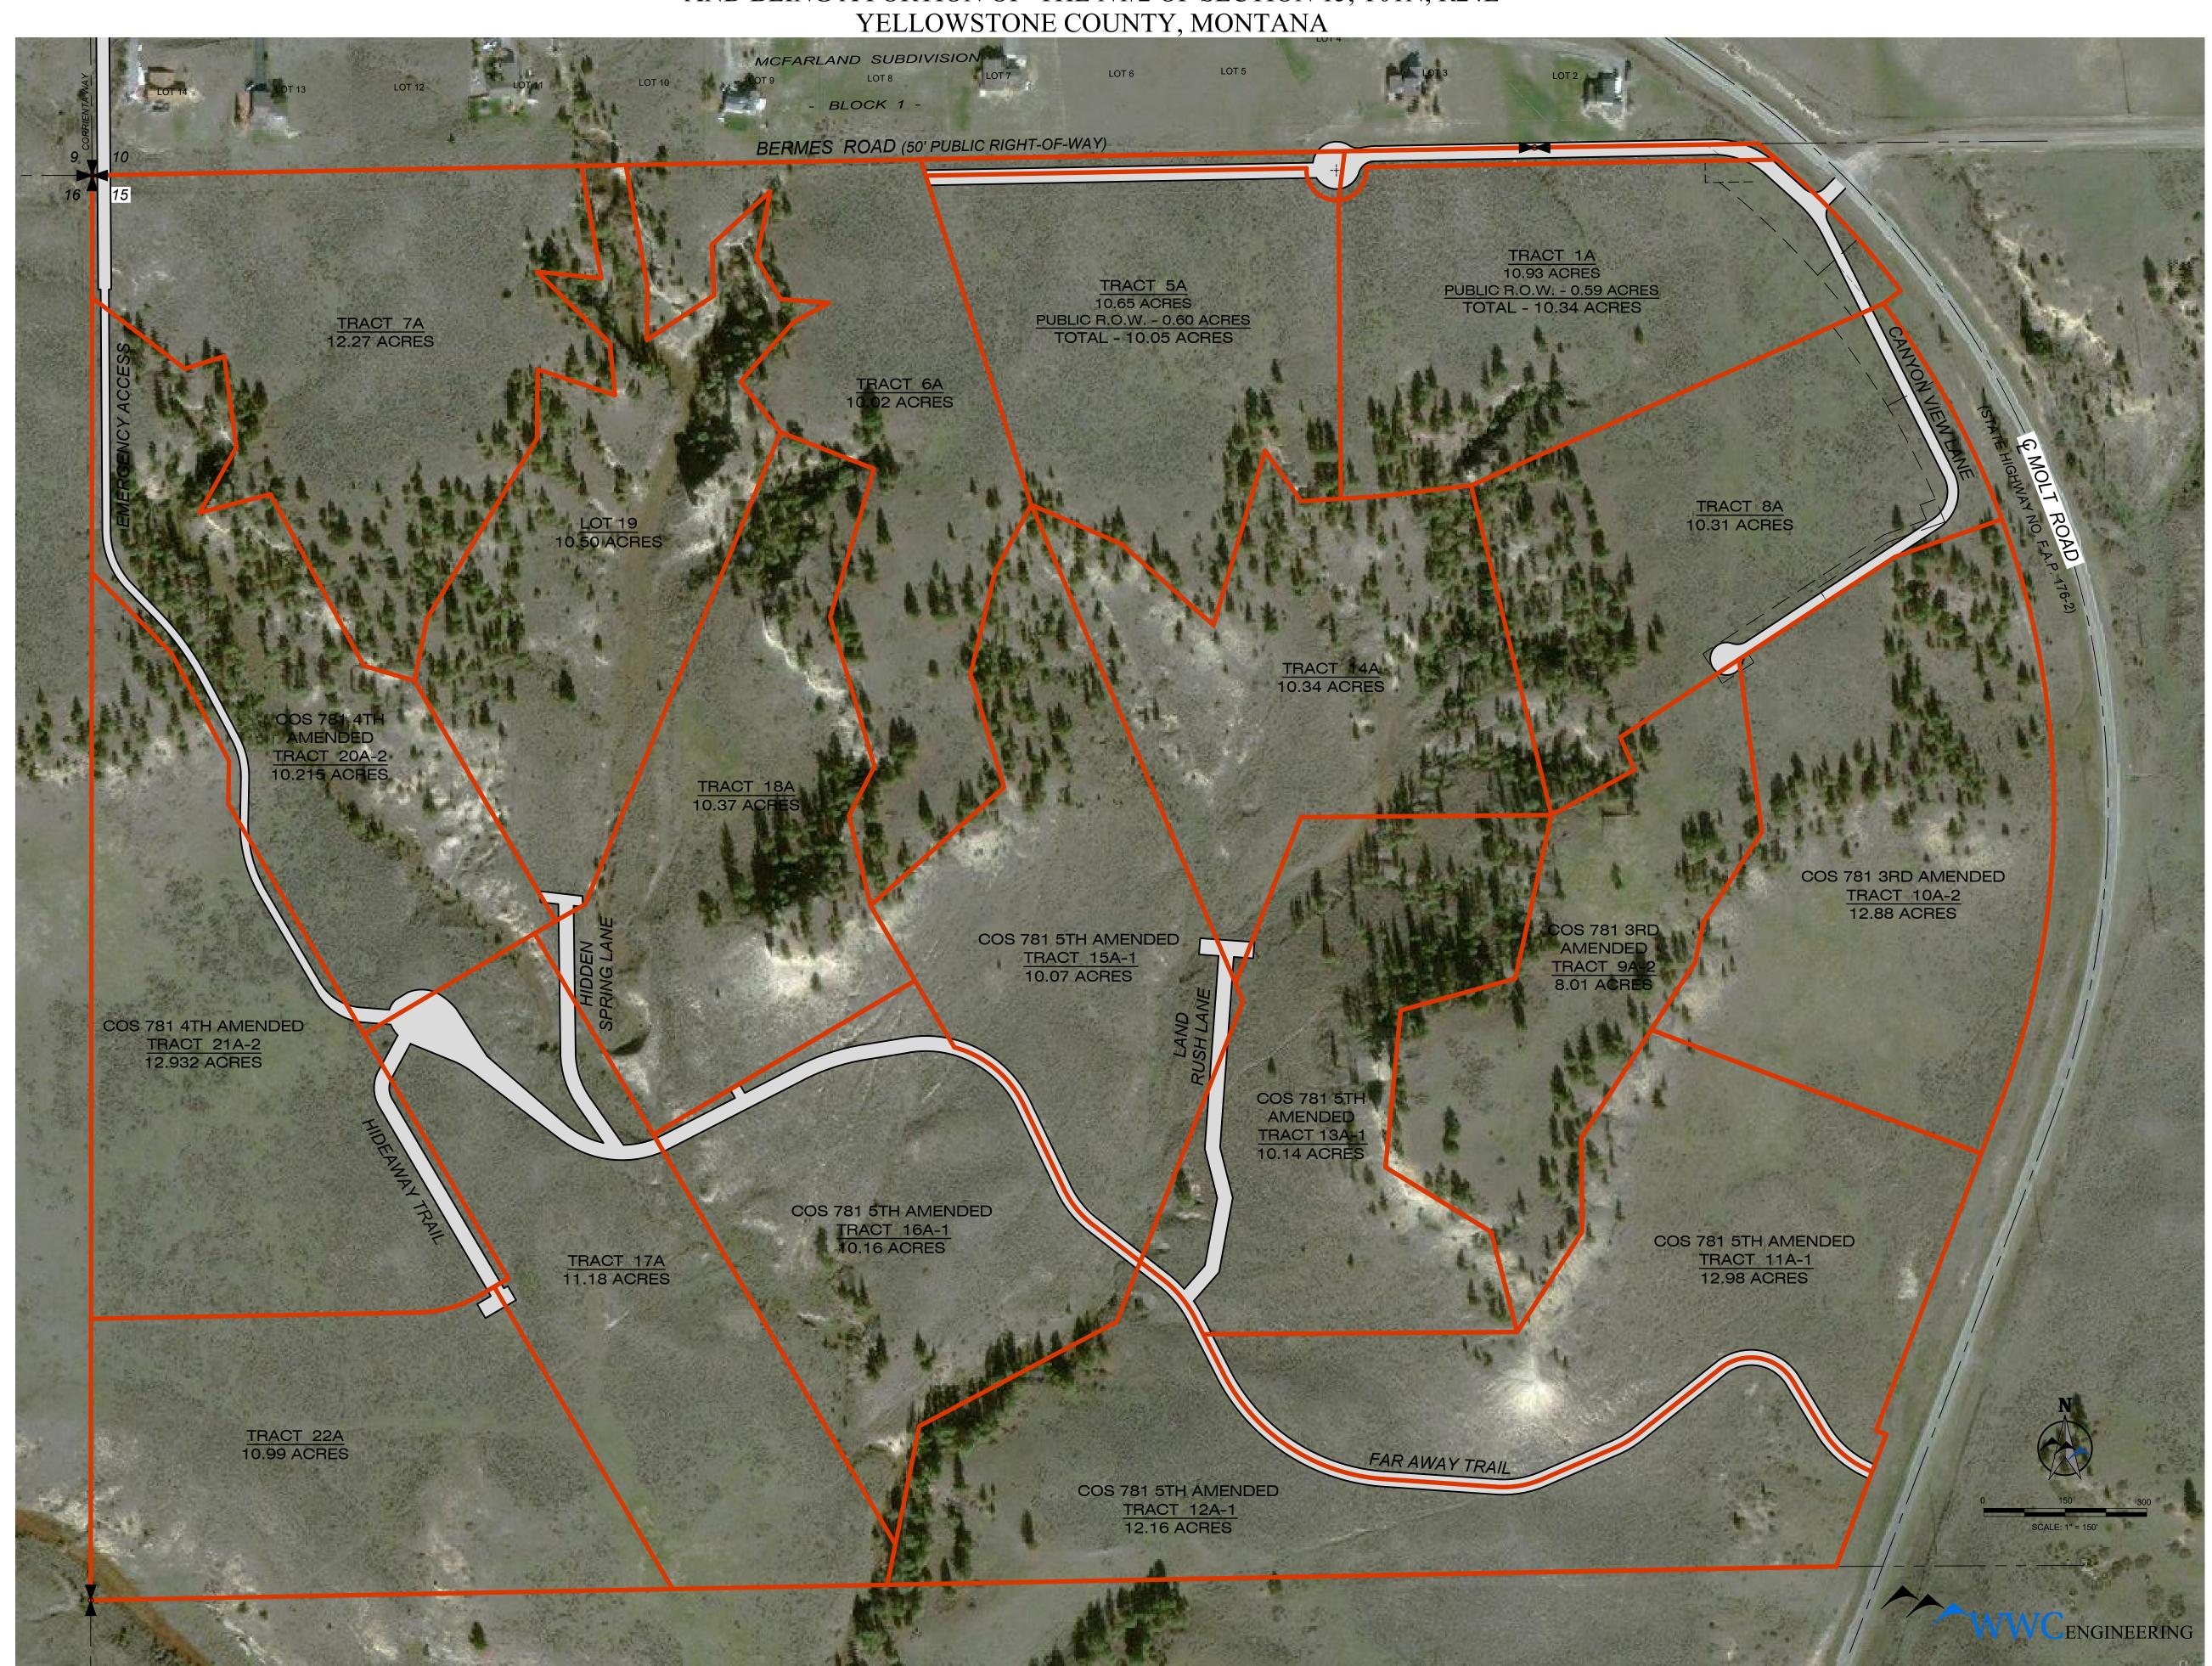

## CERTIFICATE OF SURVEY 781 2ND, 3RD, 4TH, & 5TH AMENDED

BEING ALL OF CERTIFICATE OF SURVEY 781
AND BEING A PORTION OF THE N1/2 OF SECTION 15, T01N, R24E
YELLOWSTONE COUNTY, MONTANA

## CERTIFICATE OF SURVEY 781 2ND, 3RD, 4TH & 5TH AMENDED

BEING ALL OF CERTIFICATE OF SURVEY 781
AND BEING A PORTION OF THE N1/2 OF SECTION 15, T01N, R24E
YELLOWSTONE COUNTY, MONTANA

## CERTIFICATE OF SURVEY 781 2ND, 3RD, 4TH, & 5TH AMENDED

BEING ALL OF CERTIFICATE OF SURVEY 781

## CERTIFICATE OF SURVEY 781 2ND, 3RD, 4TH, & 5TH AMENDED BEING ALL OF CERTIFICATE OF SURVEY 781 AND BEING A PORTION OF THE N1/2 OF SECTION 15, T01N, R24E YELLOWSTONE COUNTY, MONTANA BERMES ROAD (50' PUBLIC RIGHT-OF-WAY) TRACT 1A 10.93 ACRES PUBLIC R.O.W. - 0.59 ACRES TOTAL - 10.34 ACRES TRACT 5A 10.65 ACRES PUBLIC R.O.W. - 0.60 ACRES TOTAL 10.05 ACRES TRACT 6A /10.02 ACRES TRACT 8A 10.31 ACRES TRACT 18A 10.37 ACRES COS 781 3RD AMENDED TRACT 10A-2 12.88 ACRES COS 781 5TH AMENDED TRACT 15A-1 10,07 ACRES COS 781 3RD AMENDED TRACT 9A-2 8.01 ACRES CQ8 781 4TH AMENDED TRACT 21A-2 12.932 ACRES CO\$ 781 STH AMENDED TRACT 134-10.14 ACHES COS 781 5TH AMENDED TRACT 16A-1 10.16 ACRES // COS 781 5TH AMENDED / TRACT 11A-1 /12,98 ACRES TRACT 17A 11.18 ACRES TRACT 22A FAR AWAY TRAIL COS 781 5TH AMENDED TRACT 12A-1 12.16 ACRES