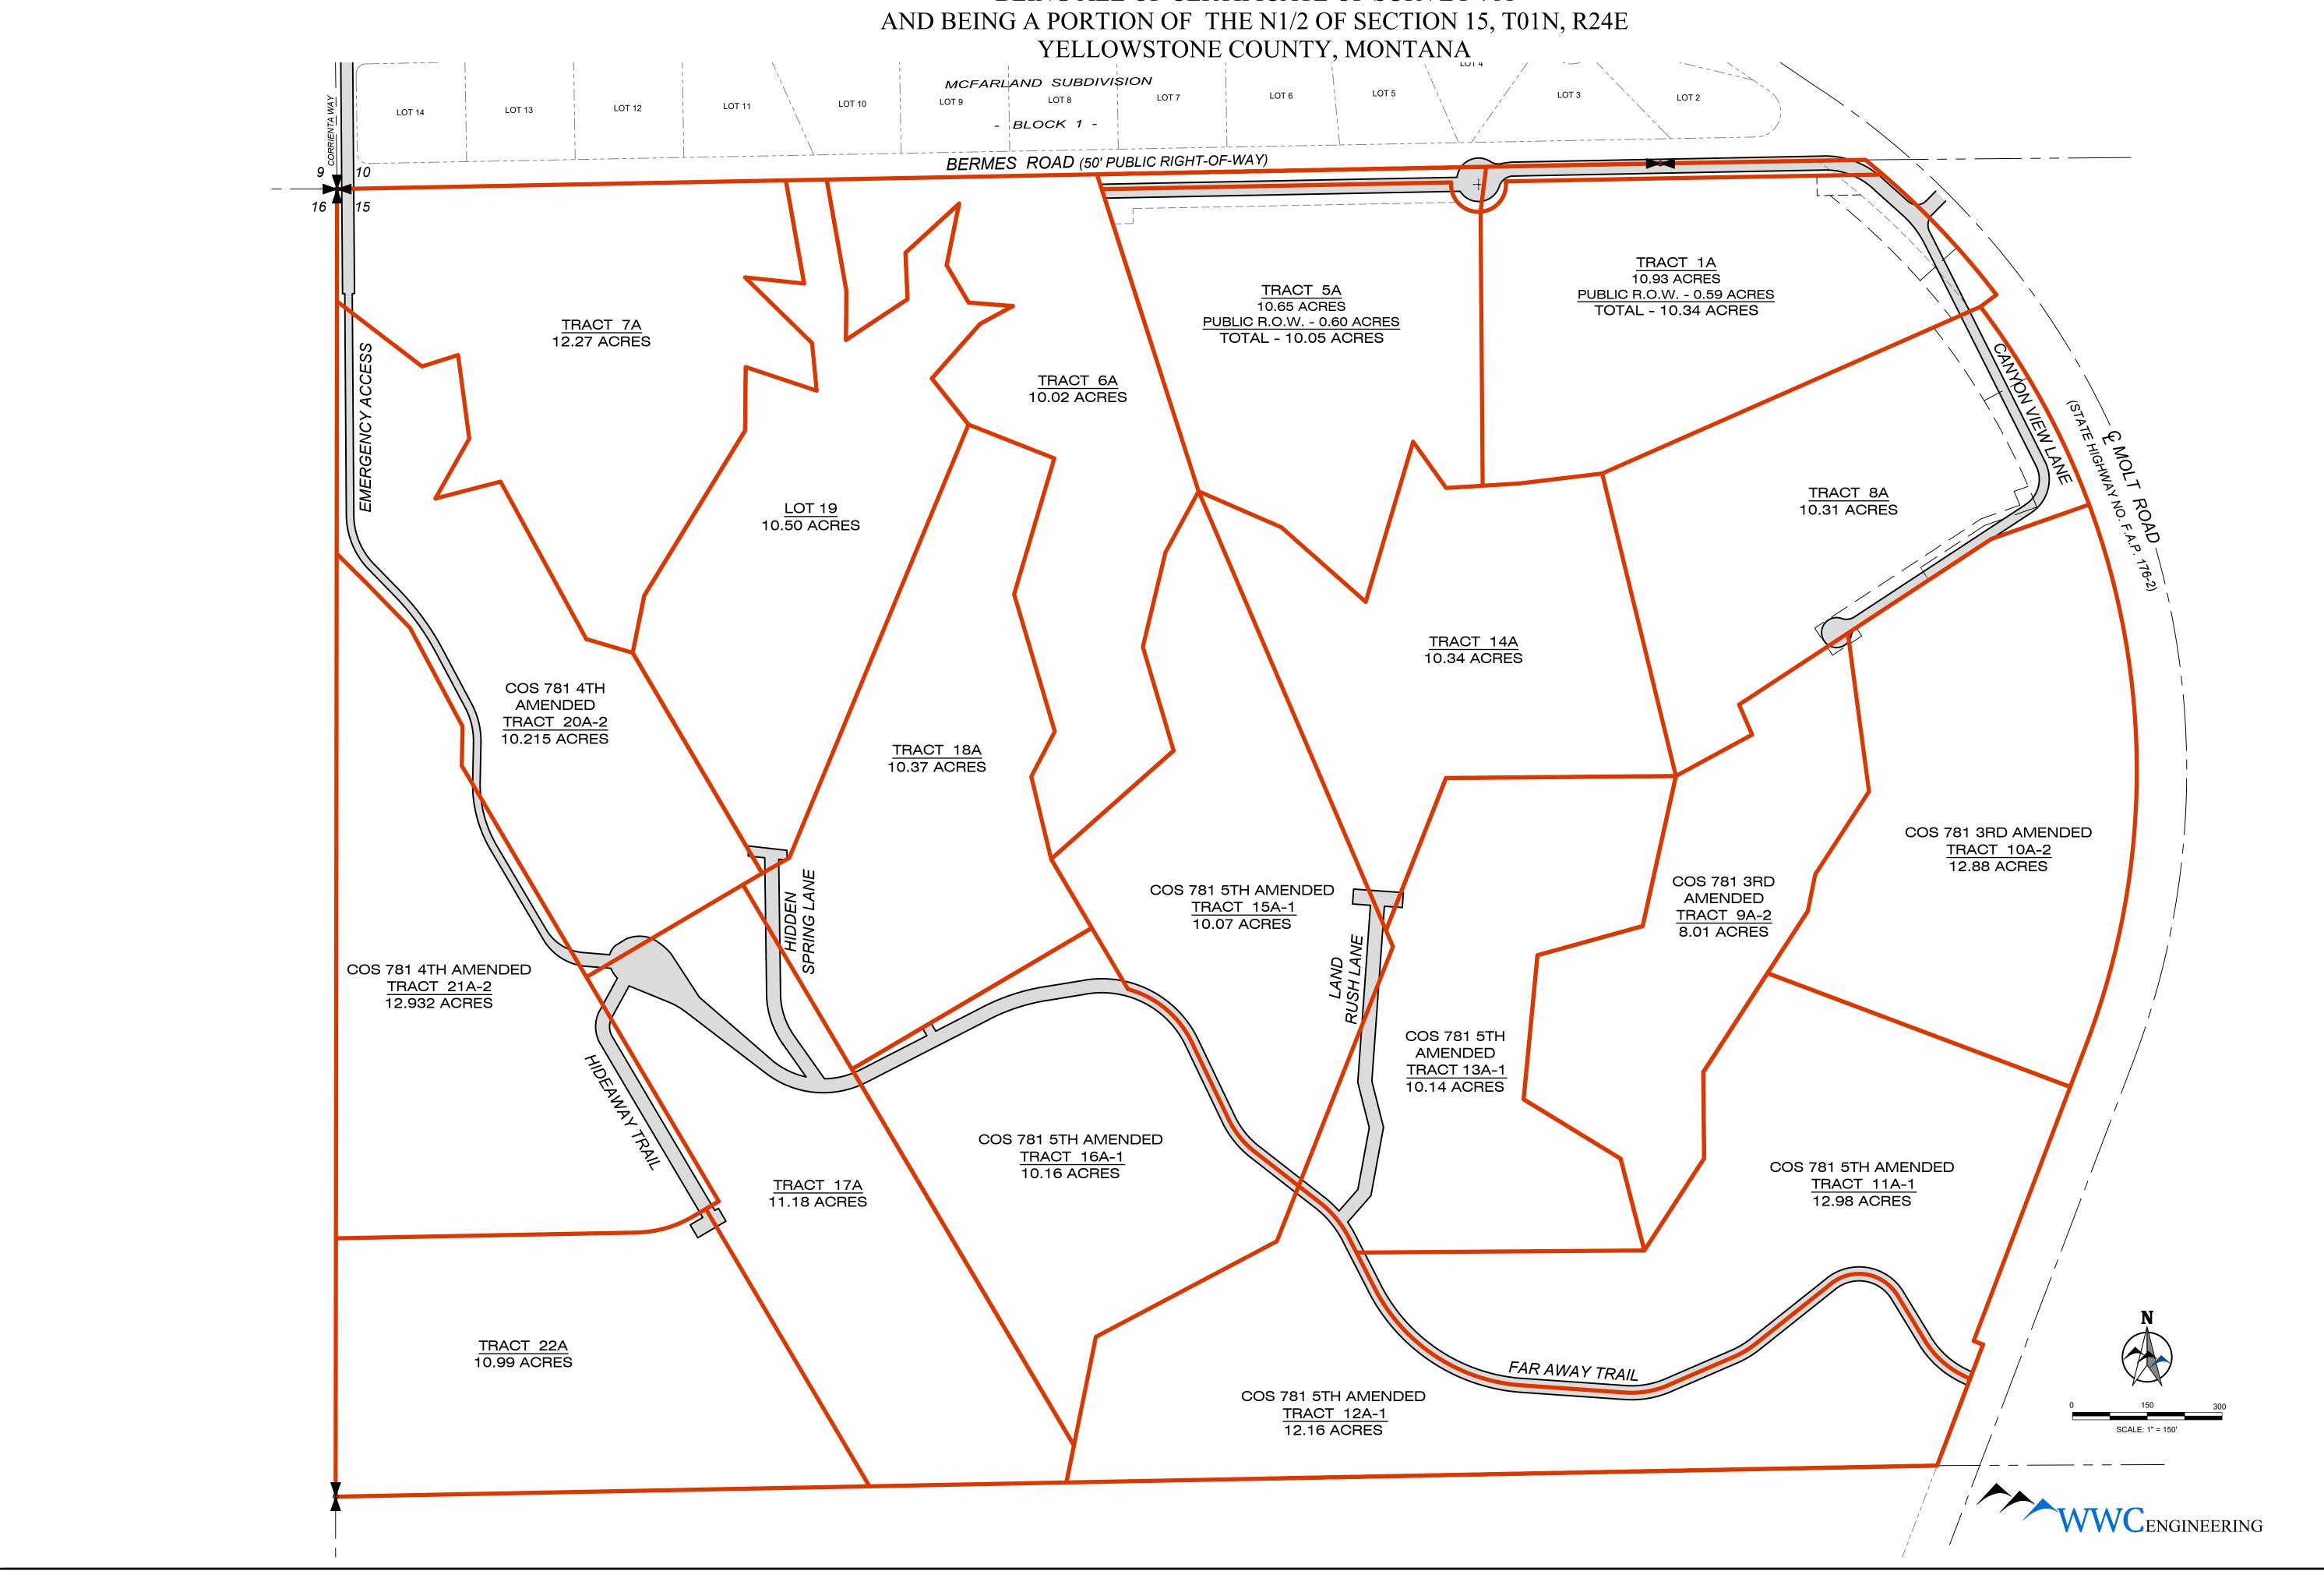

## CERTIFICATE OF SURVEY 781 2ND, 3RD, 4TH, & 5TH AMENDED

BEING ALL OF CERTIFICATE OF SURVEY 781
AND BEING A PORTION OF THE N1/2 OF SECTION 15, T01N, R24E
YELLOWSTONE COUNTY, MONTANA

## CERTIFICATE OF SURVEY 781 2ND, 3RD, 4TH & 5TH AMENDED

BEING ALL OF CERTIFICATE OF SURVEY 781
AND BEING A PORTION OF THE N1/2 OF SECTION 15, T01N, R24E
YELLOWSTONE COUNTY, MONTANA

## CERTIFICATE OF SURVEY 781 2ND, 3RD, 4TH, & 5TH AMENDED

BEING ALL OF CERTIFICATE OF SURVEY 781

## CERTIFICATE OF SURVEY 781 2ND, 3RD, 4TH, & 5TH AMENDED BEING ALL OF CERTIFICATE OF SURVEY 781 AND BEING A PORTION OF THE N1/2 OF SECTION 15, T01N, R24E YELLOWSTONE COUNTY, MONTANA BERMES ROAD (50' PUBLIC RIGHT-OF-WAY) TRACT 1A 10.93 ACRES PUBLIC R.O.W. - 0.59 ACRES TOTAL - 10.34 ACRES TRACT 5A 10.65 ACRES PUBLIC R.O.W. - 0.60 ACRES TOTAL 10.05 ACRES TRACT 6A /10.02 ACRES TRACT 8A 10.31 ACRES TRACT 18A 10.37 ACRES COS 781 3RD AMENDED TRACT 10A-2 12.88 ACRES COS 781 5TH AMENDED TRACT 15A-1 10,07 ACRES COS 781 3RD AMENDED TRACT 9A-2 8.01 ACRES CQ8 781 4TH AMENDED TRACT 21A-2 12.932 ACRES CO\$ 781 STH AMENDED TRACT 134-10.14 ACHES COS 781 5TH AMENDED TRACT 16A-1 10.16 ACRES // COS 781 5TH AMENDED / TRACT 11A-1 /12,98 ACRES TRACT 17A 11.18 ACRES TRACT 22A FAR AWAY TRAIL COS 781 5TH AMENDED TRACT 12A-1 12.16 ACRES